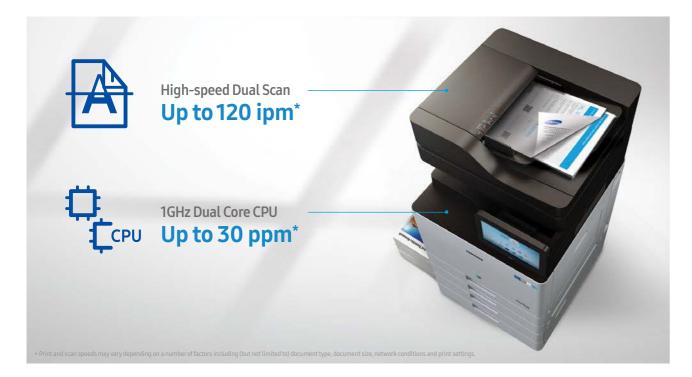

#### Fast scanning and fuss-free printing

The SMART MultiXpress X4300LX printer is equipped with Dual Scan ADF technology that delivers faster scanning speed of up to 80 single-sided image per minute (ipm), up to 100 double-sided ipm for colour, and up to 120 double-sided ipm for mono. Its 1 GHz dual core CPU can power printing at 30 pages per minute (ppm)\*. With high-performance speed printing, businesses can work smoothly and operate efficiently.