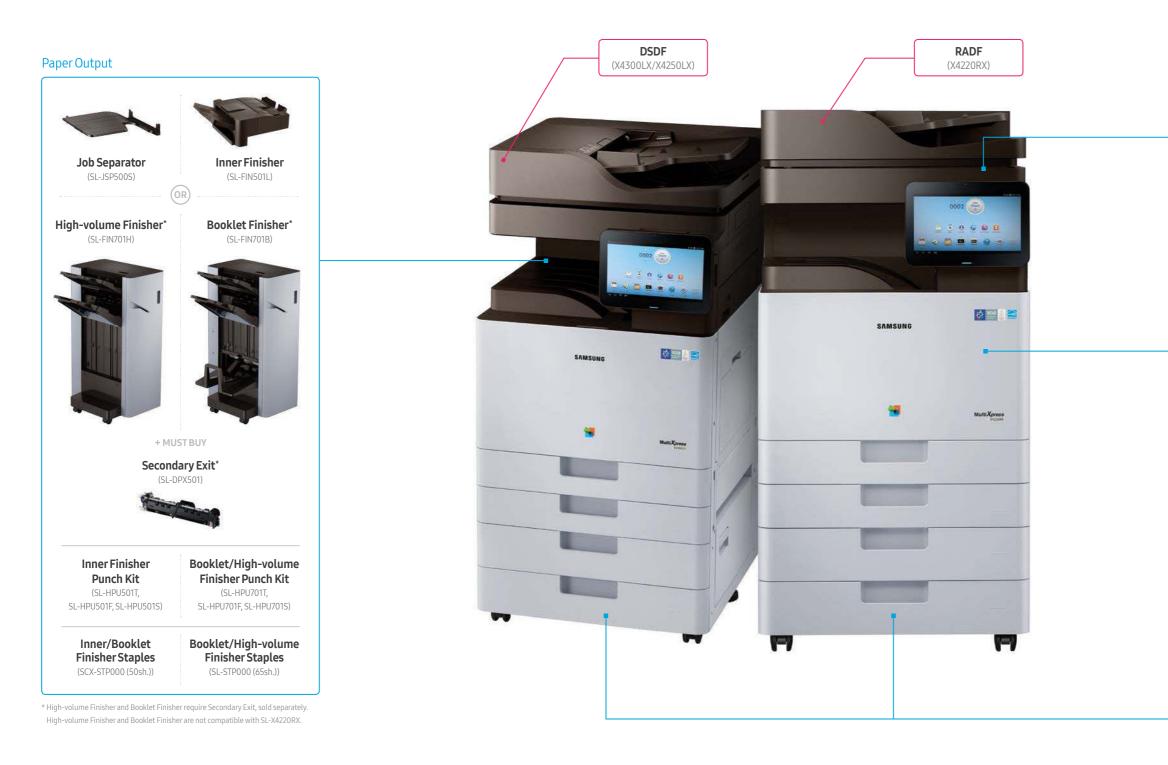

### Promote productivity with variable options

Promote productivity with an optional 2,250-sheet booklet finisher and a 3,250-sheet high-volume finisher that automatically staples up to 65 sheets.

| Inner Finisher               | SL-FIN501L                                                                                                                                                                                                                                                                                                                                                                                                                                                                                                                                                                                                                   |  |
|------------------------------|------------------------------------------------------------------------------------------------------------------------------------------------------------------------------------------------------------------------------------------------------------------------------------------------------------------------------------------------------------------------------------------------------------------------------------------------------------------------------------------------------------------------------------------------------------------------------------------------------------------------------|--|
| Capacity                     | 550 Sheets (Main Tray 500 Sheets, Top Tray 50 Sheets)                                                                                                                                                                                                                                                                                                                                                                                                                                                                                                                                                                        |  |
| Sensing                      | Paper Jam, Tray Sensing, Stapler, Cover Open                                                                                                                                                                                                                                                                                                                                                                                                                                                                                                                                                                                 |  |
| Media Sizes                  | Main Tray : 148 x140 mm - 320 x1,200 mm (5.9" x 5.5" - 12.6" x 47.2")<br>Top Tray : 98 x140 mm - 297 x1,200 mm (3.9" x 5.5" - 11.7" x 47.2")                                                                                                                                                                                                                                                                                                                                                                                                                                                                                 |  |
| Media Types                  | Main Tray: Plain, Thin, Thick, Heavy Weight, Extra Heavy Weight 1, Extra Heavy Weight 2, Cotton, Coloured, Pre-Printed, Recycled, Bond, Archive, Letterhead<br>Pre-Punched, Thin Cardstock, Thick Cardstock, Heavy Cardstock, Thin Glossy, Thick Glossy, Heavy Glossy, Thick Envelope, Transparency, Labels<br>Top Tray: Plain, Thin, Thick, Heavy Weight, Extra Heavy Weight 1, Extra Heavy Weight 2, Extra Heavy Weight 3, Extra Heavy Weight 4, Cotton, Coloured,<br>Pre-Printed, Recycled, Bond, Archive, Letterhead, Pre-Punched, Thin Cardstock, Thick Cardstock, Heavy Cardstock, Thin Glossy, Thick Glossy, Envelope |  |
| Media Weight                 | Main Tray : 52 - 256 g/m² (14 lb Bond -140 lb Index)<br>Top Tray : 52 - 325 g/m² (14 lb Bond - 120 lb Cover)                                                                                                                                                                                                                                                                                                                                                                                                                                                                                                                 |  |
| Number of Bin                | 2 (Main Tray, Top Tray)                                                                                                                                                                                                                                                                                                                                                                                                                                                                                                                                                                                                      |  |
| Dimension (WxDxH)            | 458 x 491 x 173 mm (18" x 19.3" x 6.8")                                                                                                                                                                                                                                                                                                                                                                                                                                                                                                                                                                                      |  |
| Weight                       | 15.0 kg (33.1 lb)                                                                                                                                                                                                                                                                                                                                                                                                                                                                                                                                                                                                            |  |
| Top Tray Finishing Mode      | Stacking                                                                                                                                                                                                                                                                                                                                                                                                                                                                                                                                                                                                                     |  |
| Top Tray Finishing Capacity  | 50 Sheets                                                                                                                                                                                                                                                                                                                                                                                                                                                                                                                                                                                                                    |  |
| Main Tray Finishing Mode     | Stacking, Offsetting, Stapling                                                                                                                                                                                                                                                                                                                                                                                                                                                                                                                                                                                               |  |
| Main Tray Finishing Capacity | 500 Sheets (Offset, Stacked), 50-sheet x 5 Sets (Offset, Stapled)                                                                                                                                                                                                                                                                                                                                                                                                                                                                                                                                                            |  |

Supported paper specifications ranges are of all supported range of this option, but actual paper specifications ranges may vary depending on the mainframe that this option is configured with

| Booklet Finisher                | SL-FIN701B                                                                                                                                                                                                                                                                                                                                                                                                                                                                                                                                                                                                                                                                                                                                                                                                                                                                                                                                                                                                                                                                                                                                          |  |
|---------------------------------|-----------------------------------------------------------------------------------------------------------------------------------------------------------------------------------------------------------------------------------------------------------------------------------------------------------------------------------------------------------------------------------------------------------------------------------------------------------------------------------------------------------------------------------------------------------------------------------------------------------------------------------------------------------------------------------------------------------------------------------------------------------------------------------------------------------------------------------------------------------------------------------------------------------------------------------------------------------------------------------------------------------------------------------------------------------------------------------------------------------------------------------------------------|--|
| Capacity                        | 2,250 Sheets (Main Tray 2,000 Sheets, Top Tray 250 Sheets), 25-sheet X 5 Sets (Booklet Tray)                                                                                                                                                                                                                                                                                                                                                                                                                                                                                                                                                                                                                                                                                                                                                                                                                                                                                                                                                                                                                                                        |  |
| Sensing                         | Paper Jam, Tray Sensing, Stapler, Cover Open                                                                                                                                                                                                                                                                                                                                                                                                                                                                                                                                                                                                                                                                                                                                                                                                                                                                                                                                                                                                                                                                                                        |  |
| Media Sizes                     | Main Tray : 216 x 140 mm - 320 x 457 mm (8.5" x 5.5" - 12.6" x 18.0")<br>Top Tray : 98 x 148 mm - 330 x 1200 mm (3.9" x 5.8" - 13.0" x 47.2")<br>Booklet Tray : 182 x 257 ~ 305 x 457 mm (7.2" x 10.1" - 12" x 18")                                                                                                                                                                                                                                                                                                                                                                                                                                                                                                                                                                                                                                                                                                                                                                                                                                                                                                                                 |  |
| Media Types                     | Main Tray : Plain, Thin, Thick, Heavy Weight, Extra Heavy Weight 1, Extra Heavy Weight 2, Extra Heavy Weight 3, Extra Heavy Weight 4, Cotton, Coloured, Pre-<br>Printed, Recycled, Bond, Archive, Letterhead, Pre-Punched, Thin Cardstock, Thick Cardstock, Heavy Cardstock, Extra Heavy Cardstock 1, Extra Heavy Cardstock<br>Thin Glossy, Thick Glossy, Heavy Glossy, Transparency, Tab<br>Top Tray : Plain, Thin, Thick, Heavy Weight, Extra Heavy Weight 1, Extra Heavy Weight 2, Extra Heavy Weight 3, Cotton, Coloured, Pre-Printed, Recycled, Bon<br>Archive, Letterhead, Pre-Punched, Thin Cardstock, Thick Cardstock, Heavy Cardstock, Extra Heavy Card Stock 1, Thin Glossy, Thick Glossy,<br>Heavy Glossy, Envelope, Thick Envelope, Transparency, Labels, Tab<br>Booklet Tray : Plain, Thin, Thick, Heavy Weight, Extra Heavy Weight 1, Extra Heavy Weight 2, Extra Heavy Weight 3, Extra Heavy Weight 4, Cotton, Coloured<br>Pre-Printed, Recycled, Bond, Archive, Letterhead, Thin Cardstock, Thick Cardstock, Heavy Gardstock, Extra Heavy Weight 3, Extra Heavy Card Stock 1,<br>Extra HeavyCard Stock 2, Thin Glossy, Heavy Glossy |  |
| Media Weight                    | Main Tray : 52 - 325 g/m² (14 lb Bond - 120 lb Cover)<br>Top Tray : 52 - 300 g/m² (14 lb Bond - 110 lb Cover)<br>Booklet Tray : 60 - 120 g/m² (16 lb Bond - 32 lb Bond)                                                                                                                                                                                                                                                                                                                                                                                                                                                                                                                                                                                                                                                                                                                                                                                                                                                                                                                                                                             |  |
| Number of Bin                   | 3 (Main Tray/Top Tray/Booklet Tray)                                                                                                                                                                                                                                                                                                                                                                                                                                                                                                                                                                                                                                                                                                                                                                                                                                                                                                                                                                                                                                                                                                                 |  |
| Dimension (WxDxH)               | 751.7 x 610 x 1,016.4 mm (29.6" x 24.0" x 40")                                                                                                                                                                                                                                                                                                                                                                                                                                                                                                                                                                                                                                                                                                                                                                                                                                                                                                                                                                                                                                                                                                      |  |
| Weight                          | 62.0 kg (136.7 lb)                                                                                                                                                                                                                                                                                                                                                                                                                                                                                                                                                                                                                                                                                                                                                                                                                                                                                                                                                                                                                                                                                                                                  |  |
| Top Tray Finishing Mode         | Stacking                                                                                                                                                                                                                                                                                                                                                                                                                                                                                                                                                                                                                                                                                                                                                                                                                                                                                                                                                                                                                                                                                                                                            |  |
| Top Tray Finishing Capacity     | 250 Sheets                                                                                                                                                                                                                                                                                                                                                                                                                                                                                                                                                                                                                                                                                                                                                                                                                                                                                                                                                                                                                                                                                                                                          |  |
| Main Tray Finishing Mode        | Stacking, Offsetting, Stapling                                                                                                                                                                                                                                                                                                                                                                                                                                                                                                                                                                                                                                                                                                                                                                                                                                                                                                                                                                                                                                                                                                                      |  |
| Main Tray Finishing Capacity    | 2,000 sheets (Offset, Stacked), 65-sheet x15 Sets (Offset, Stapled)                                                                                                                                                                                                                                                                                                                                                                                                                                                                                                                                                                                                                                                                                                                                                                                                                                                                                                                                                                                                                                                                                 |  |
| Booklet Tray Finishing Mode     | Booklet Making, V/C-folding                                                                                                                                                                                                                                                                                                                                                                                                                                                                                                                                                                                                                                                                                                                                                                                                                                                                                                                                                                                                                                                                                                                         |  |
| Booklet Tray Finishing Capacity | 25-sheet X 5 Sets (Booklet)<br>5-sheet x 10 Sets (V-Folded)<br>3-sheet X 10 Sets (C-Folded)                                                                                                                                                                                                                                                                                                                                                                                                                                                                                                                                                                                                                                                                                                                                                                                                                                                                                                                                                                                                                                                         |  |