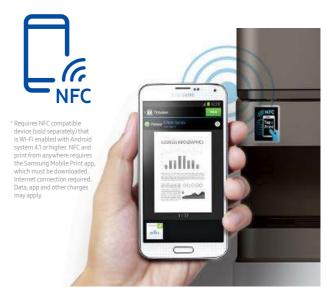

#### Tap to print with NFC technology

Simply tap to print, scan or fax documents from any NFC-supported mobile device using advanced NFC technology<sup>^</sup>. The wireless option with NFC Pro provides user authentication through a mobile device.