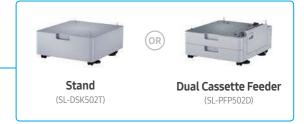

## Options

| Dual Cassette Feeder | SL-PFP502D                                                                                                                                                             |  |
|----------------------|------------------------------------------------------------------------------------------------------------------------------------------------------------------------|--|
| apacity 1,040 Sheets |                                                                                                                                                                        |  |
| Media Sizes          | A3, B4, A4, B5(JIS), B5(ISO), A5, Ledger, Legal, Letter, Executive, Statement, 8K, 16K, Oficio, Folio, Custom (148.5 x 210 mm - 297 x 432 mm)                          |  |
| Media Types          | Plain, Thin, Bond, Hole Punched, Pre-Printed, Recycled, Thin CardStock, Letterhead, Thick, Cotton, Coloured, Archive, Thin Glossy,<br>Heavy weight, Extra heavy weight |  |
| Media Weight         | 60 - 220 g/m <sup>2</sup>                                                                                                                                              |  |
| Sensing              | H/W Install Detect, Paper Empty Detect, Paper Low Level Detect, Paper Size Detect, Cover Open Detect                                                                   |  |
| Dimension (WxDxH)    | 566 x 610 x 265 mm (22.3" x 24" x 10.4")                                                                                                                               |  |
| Weight               | 20 kg (44.1 lb)                                                                                                                                                        |  |

| Stand             | SL-DSK502T                               |
|-------------------|------------------------------------------|
| Dimension (WxDxH) | 566 x 610 x 265 mm (22.3" x 24" x 10.4") |
| Weight            | 15 kg (33.1 lb)                          |