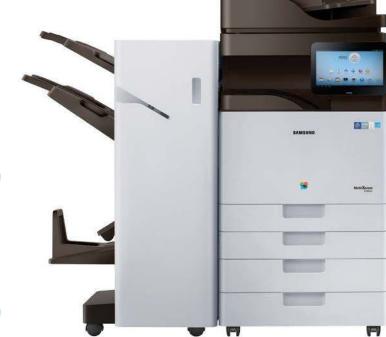

#### SL-X4300 Series:

X4300LX (up to 30 ppm\*)

|         | 1 |      |
|---------|---|------|
|         | 1 |      |
|         |   | -    |
| <u></u> | - |      |
|         |   | 81.5 |
|         |   |      |
|         |   | -    |
|         |   |      |
|         | - |      |
|         | - |      |
|         | - |      |
|         |   | -    |

### Promote productivity with variable options

Promote productivity with an optional 2,250-sheet booklet finisher and a 3,250-sheet high-volume finisher that automatically staples up to 65 sheets.