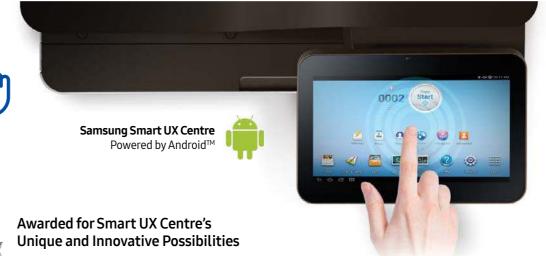

## **WORK SMART WITH AN INTUITIVE SMART UX CENTRE**

#### Touch to print, just like on a tablet

Innovation and usability is built into the SMART MultiXpress X4300 series. The Samsung Smart UX Centre is an open UX system powered by Android™ that is intuitive and extensible, and it ensures compatibility with various Android-based devices.\*