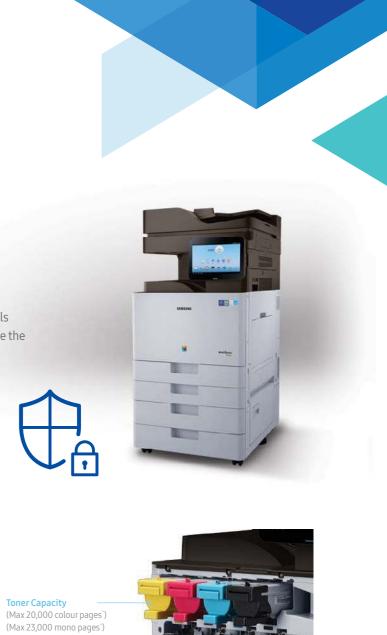

#### Worry less about security and downtime

The Samsung X4300 Series offers control of user, document and network access at the enterprise security level. It supports authentication, print job protection, network security and protocols and hard disk protection, while enabling administrators to manage the control panel and printing privileges.

### **High durability**

High maximum monthly duty means high durability and cutting down the tedious changing of toner cartridges, drums and developer.

## **Up to 120K\***

maximum monthly duty Pages may vary depending on a num