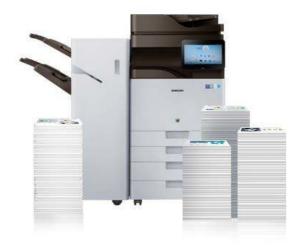

SMART MultiXpress X4300 Series provides smart usability that allows users to work fast and efficiently using intuitive, easy-to-use controls. And with high-performance features, these printers can meet the print demands of businesses that depend on heavy volume printing.

#### SL-X4300 Series:

X4300LX (up to 30 ppm\*)

|         | 1 |      |
|---------|---|------|
|         | 1 |      |
|         |   | -    |
| <u></u> | - |      |
|         |   | 81.5 |
|         |   |      |
|         |   | -    |
|         |   |      |
|         | - |      |
|         | - |      |
|         | - |      |
|         |   | -    |