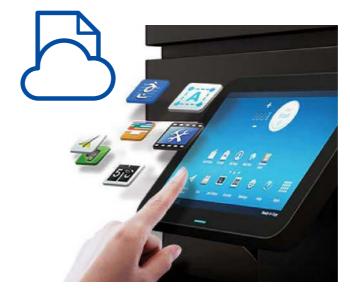

## **WORK SMART WITH AN INTUITIVE SMART UX CENTRE**

#### Touch to print, just like on a tablet

Innovation and usability is built into the SMART MultiXpress X4300 series. The Samsung Smart UX Centre is an open UX system powered by Android™ that is intuitive and extensible, and it ensures compatibility with various Android-based devices.\*

#### Do more with productivity promoting features

Easily set up printers by downloading essential apps from the Printing App Centre. Productivity tools include Remote Fax, Dynamic Workflow with Smart Scan, with more to be added. http://printingapps.samsung.com\*