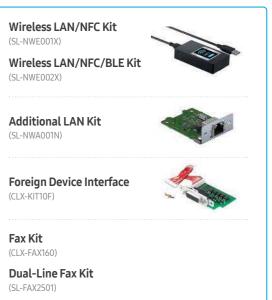

## Options

| Dual Cassette Feeder | SL-PFP502D                                                                                                                                                             |  |
|----------------------|------------------------------------------------------------------------------------------------------------------------------------------------------------------------|--|
| apacity 1,040 Sheets |                                                                                                                                                                        |  |
| Media Sizes          | A3, B4, A4, B5(JIS), B5(ISO), A5, Ledger, Legal, Letter, Executive, Statement, 8K, 16K, Oficio, Folio, Custom (148.5 x 210 mm - 297 x 432 mm)                          |  |
| Media Types          | Plain, Thin, Bond, Hole Punched, Pre-Printed, Recycled, Thin CardStock, Letterhead, Thick, Cotton, Coloured, Archive, Thin Glossy,<br>Heavy weight, Extra heavy weight |  |
| Media Weight         | 60 - 220 g/m <sup>2</sup>                                                                                                                                              |  |
| Sensing              | H/W Install Detect, Paper Empty Detect, Paper Low Level Detect, Paper Size Detect, Cover Open Detect                                                                   |  |
| Dimension (WxDxH)    | 566 x 610 x 265 mm (22.3" x 24" x 10.4")                                                                                                                               |  |
| Weight               | 20 kg (44.1 lb)                                                                                                                                                        |  |